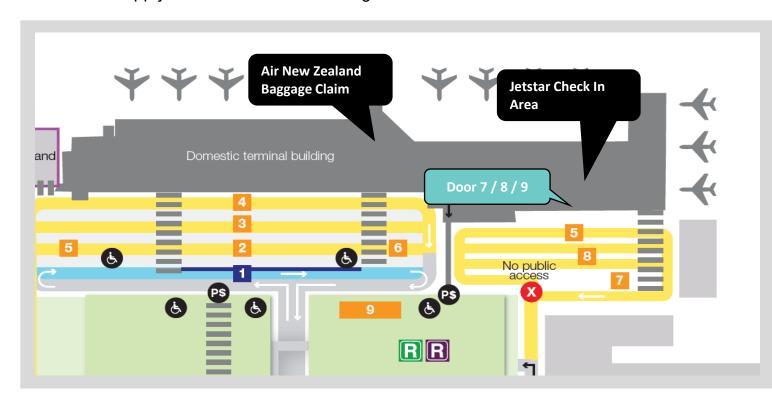

## Shuttle Information for Arriving Domestic Arrivals Passengers

On arrival please turn on your cell phone if you have one in case our driver needs to make contact with you. Please meet your shuttle at the designated pickup point outside Doors 7 & 8 no later than the scheduled departure time. If your flight is delayed or you miss this time, your shuttle may depart without you. Your booking will be passed to the next available shuttle. This does not apply to Private Charter bookings.

Our driver will arrive in your Shuttle in the pickup and drop off area.

Look for the Luxury Airport Shuttles driver, they will be wearing a blueish grey shirt, or black jacket, with a sign reading **'Luxury Airport Shuttles'**.